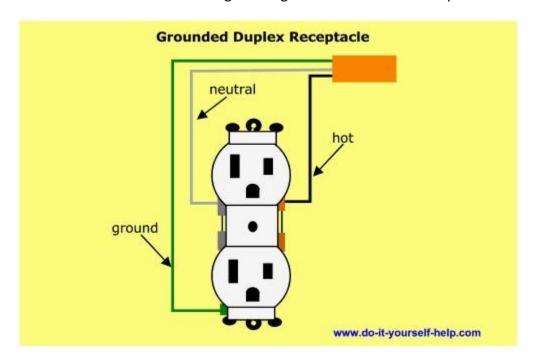

## Outlet Lab #1

Electricity

Using the diagram below wire the receptacle.

| Evaluation Score Card                      | Points   |        |  |
|--------------------------------------------|----------|--------|--|
|                                            | Possible | Earned |  |
| Correct receptacle                         | 5        |        |  |
| Correct wires                              | 5        |        |  |
| Properly tightened                         | 5        |        |  |
| Project is straight and neatly constructed | 3        |        |  |
| Safe work habits                           | 2        |        |  |
| Total                                      | 20       |        |  |