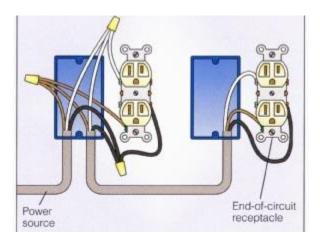

## Outlet Lab #2

## **Electricity**

Using the diagram below wire the receptacle. **Receptacles wired in tandem.** Power passes through one (or more) middle-of-circuit receptacles to end-of-circuit receptacle.

| <b>Evaluation Score Card</b>               | Points   |        |  |
|--------------------------------------------|----------|--------|--|
|                                            | Possible | Earned |  |
| Correct receptacle                         | 5        |        |  |
| Correct wires                              | 5        |        |  |
| Properly tightened                         | 5        |        |  |
| Project is straight and neatly constructed | 3        |        |  |
| Safe work habits                           | 2        |        |  |
| Total                                      | 20       |        |  |