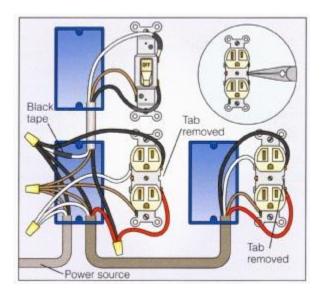

## **Electricity**

Using the diagram below wire the receptacle.

**Split receptacles.** The top half of split receptacles are always hot. The bottom half are switch-controlled. To split a receptacle, break off the tab between the hot brass terminals